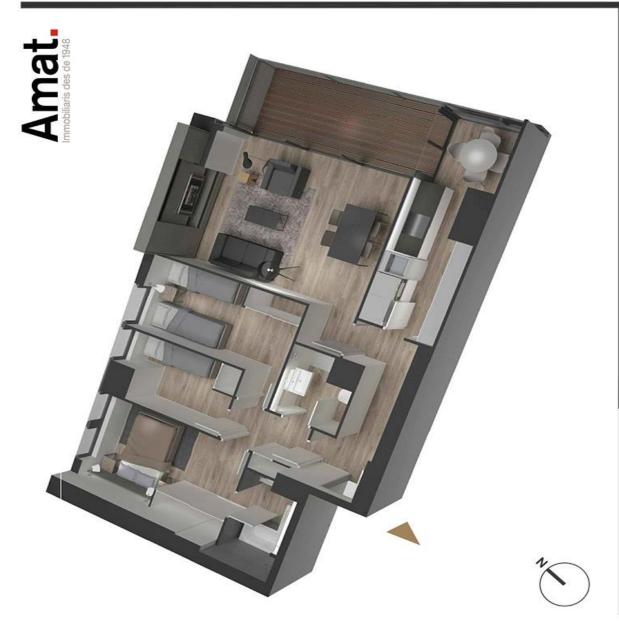

## FLAT FOR SALE IN BARCELONA - DIAGONAL MAR

104sqm renovated apartment, brand new, which has an entrance hall, living room with access to a 9sqm terrace and views of the park and Collserola, kitchen with office area and also exit to the terrace, 3 bedrooms (1 suite with dressing area and bathroom with bathtub, 1 double with built-in wardrobe, 1 single) and 2nd bathroom with shower and screen. It also has a parking space included in the price.

## LOCATION

REF. 26612

868.950 €

Information provided by the property. This offer may be subject to price changes, error/omission, and/or changes in the availability of the property

20/04/2024

| =  | Superficies útiles (tb-P2) | Ē     | S | (TB-P2)      | _      |
|----|----------------------------|-------|---|--------------|--------|
| -  | Cocina / Office            | 11.30 | 9 | Baño I       | 4.23   |
| N  |                            | 22.90 | 7 | Baño 2       | 3.02   |
| 3  | Habitación suite           | 11.42 | œ | Distribuidor | 9.53   |
| v  | Habitación 2               | 10.21 | 0 | Terraza 1    | 9.20   |
| 40 | Habitación 3               | 6.20  |   |              |        |
|    | SUPERFICIE ÚTIL TOTAL      | IAL   |   |              | 88.01  |
|    | SUPERFICIE CONSTRUIDA      | RUIDA |   |              | 123.65 |

**VIVIENDA TIPO 3 DORMITORIOS** 

DIAGONAL MAR TOWERS

Este plano no constituye documento contractual. La información que contiene es orientativa y de carácter general.