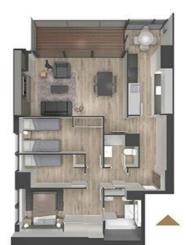

## FLAT FOR SALE IN BARCELONA - DIAGONAL MAR

104sqm renovated apartment, brand new, which has an entrance hall, living room with access to a 9sqm terrace and views of the park and Collserola, kitchen with office area and also exit to the terrace, 3 bedrooms (1 suite with dressing area and bathroom with bathtub, 1 double with built-in wardrobe, 1 single) and 2nd bathroom with shower and screen. It also has a parking space included in the price.

## LOCATION

REF. 26612

868.950 €

Information provided by the property. This offer may be subject to price changes, error/omission, and/or changes in the availability of the property

20/04/2024

| =  | Superficies útiles (tb-P2) | Ē     | S | (TB-P2)      | _      |
|----|----------------------------|-------|---|--------------|--------|
| -  | Cocina / Office            | 11.30 | 9 | Baño I       | 4.23   |
| N  |                            | 22.90 | 7 | Baño 2       | 3.02   |
| 3  | Habitación suite           | 11.42 | œ | Distribuidor | 9.53   |
| v  | Habitación 2               | 10.21 | 0 | Terraza 1    | 9.20   |
| 40 | Habitación 3               | 6.20  |   |              |        |
|    | SUPERFICIE ÚTIL TOTAL      | IAL   |   |              | 88.01  |
|    | SUPERFICIE CONSTRUIDA      | RUIDA |   |              | 123.65 |

**VIVIENDA TIPO 3 DORMITORIOS** 

DIAGONAL MAR TOWERS

Este plano no constituye documento contractual. La información que contiene es orientativa y de carácter general.