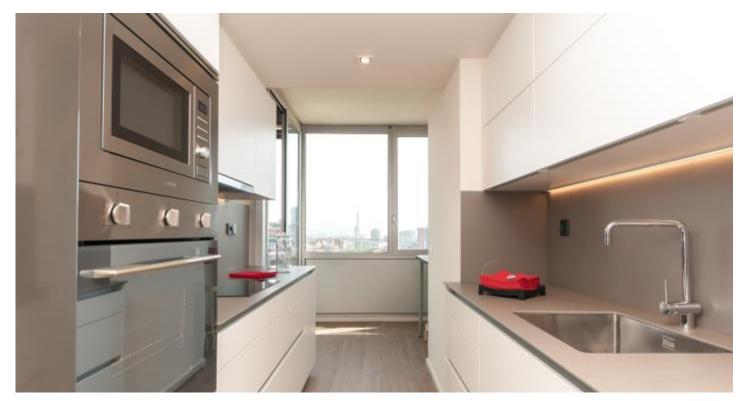

## FLAT FOR SALE IN BARCELONA - DIAGONAL MAR

104sqm renovated apartment, brand new, which has an entrance hall, living room with access to a 9sqm terrace and views of the park and Collserola, kitchen with office area and also exit to the terrace, 3 bedrooms (1 suite with dressing area and bathroom with bathtub, 1 double with built-in wardrobe, 1 single) and 2nd bathroom with shower and screen. It also has a parking space included in the price.