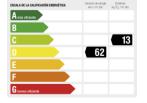

## LOCATION

REF. 26612

868.950 €

Information provided by the property. This offer may be subject to price changes, error/omission, and/or changes in the availability of the property

20/04/2024

| =  | Superficies útiles (tb-P2) | Ē     | S | (TB-P2)      | _      |
|----|----------------------------|-------|---|--------------|--------|
| -  | Cocina / Office            | 11.30 | 9 | Baño I       | 4.23   |
| N  |                            | 22.90 | 7 | Baño 2       | 3.02   |
| 3  | Habitación suite           | 11.42 | œ | Distribuidor | 9.53   |
| v  | Habitación 2               | 10.21 | 0 | Terraza 1    | 9.20   |
| 40 | Habitación 3               | 6.20  |   |              |        |
|    | SUPERFICIE ÚTIL TOTAL      | IAL   |   |              | 88.01  |
|    | SUPERFICIE CONSTRUIDA      | RUIDA |   |              | 123.65 |