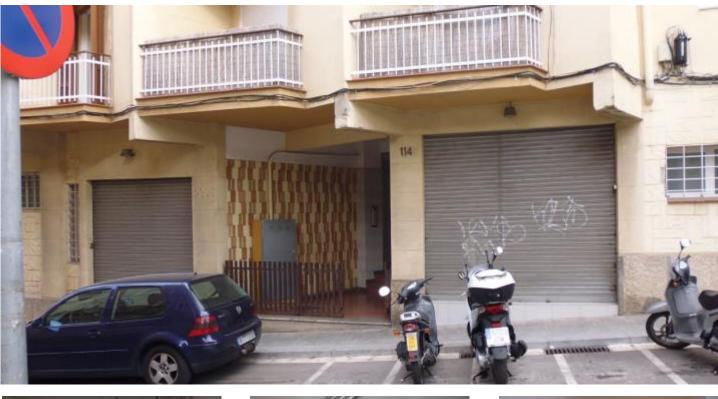

## PREMISE FOR SALE IN SANT JUST DESVERN - BARRI SUD

Local basement located in Sud neighborhood of Sant Just Desvern, good communications with public transport and well connected to Barcelona. It consists of 361 sqm, currently leased in three spaces with independent activities for a total value of €540/month of rent. Ideal for investors. The space can be modified with plasterboard walls, enjoying a complete open space or different rooms. It has access through an entrance ramp, with the possibility of vehicle entry. See it without any commitment.