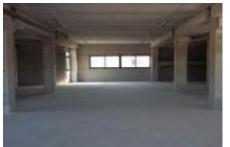

## BUSINESS OFFICE FOR RENT IN SANT JUST DESVERN - SUD-OEST

Rent of two plants diaphanous of 420 sqm each, in one of the newest buildings of the polygon. Its amplitude and light make them ideal for those companies that need open spaces in order to make a distribution according to their needs. Building, energy efficient, that provides a good corporate image to the company to be installed. Good communication with public transport and motorway access.