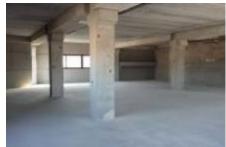

## BUSINESS OFFICE FOR RENT IN SANT JUST DESVERN - SUD-OEST

Rent of two plants diaphanous of 420 sqm each, in one of the newest buildings of the polygon. Its amplitude and light make them ideal for those companies that need open spaces in order to make a distribution according to their needs. Building, energy efficient, that provides a good corporate image to the company to be installed. Good communication with public transport and motorway access.