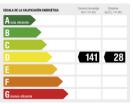

## BUSINESS OFFICE FOR RENT IN SANT JUST DESVERN - SUD-OEST

Rent of two plants diaphanous of 420 sqm each, in one of the newest buildings of the polygon. Its amplitude and light make them ideal for those companies that need open spaces in order to make a distribution according to their needs. Building, energy efficient, that provides a good corporate image to the company to be installed. Good communication with public transport and motorway access.