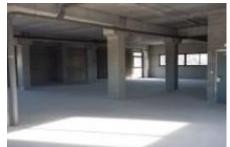

## BUSINESS OFFICE FOR RENT IN SANT JUST DESVERN - SUD-OEST

Rent of two plants diaphanous of 420 sqm each, in one of the newest buildings of the polygon. Its amplitude and light make them ideal for those companies that need open spaces in order to make a distribution according to their needs. Building, energy efficient, that provides a good corporate image to the company to be installed. Good communication with public transport and motorway access.