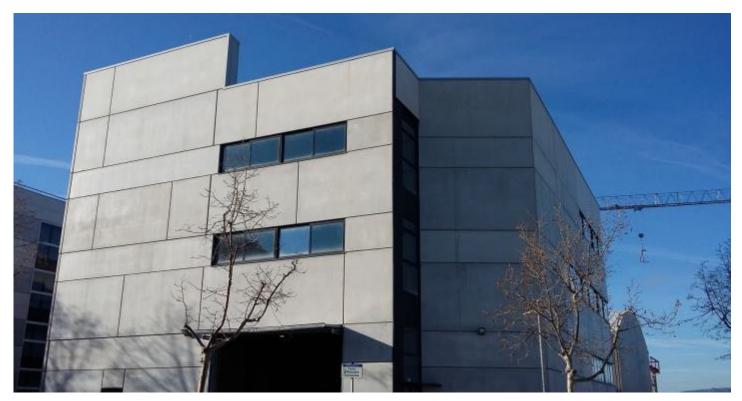

## TWO FLOORS IN A POLYGON'S BUILDING TO RENT

## BUSINESS OFFICE FOR RENT IN SANT JUST DESVERN - SUD-OEST

Rent of two plants diaphanous of 420 sqm each, in one of the newest buildings of the polygon. Its amplitude and light make them ideal for those companies that need open spaces in order to make a distribution according to their needs. Building, energy efficient, that provides a good corporate image to the company to be installed. Good communication with public transport and motorway access.