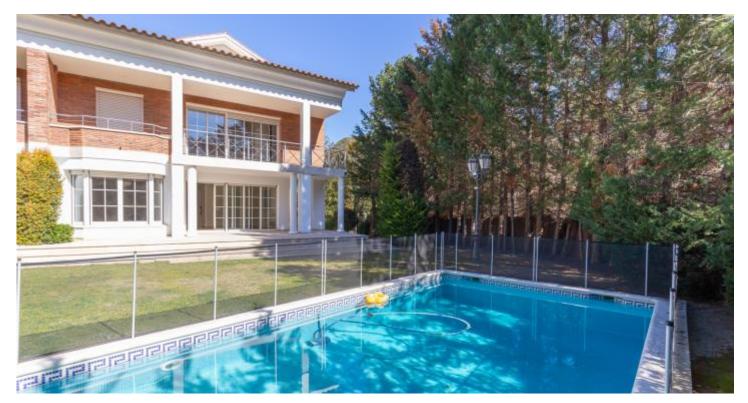

## HOUSE FOR RENT IN SANT CUGAT DEL VALLES - VALLDOREIX

Elegant semi-detached house with a three-sided pool of 446 m<sup>2</sup>, sharing the garden and parking with the adjacent house. It is located in the FFGC Valldoreix area.

The house has 6 bedrooms (five are suites), a guest bathroom, and a large multipurpose room with a bathroom and shower in the attic. The property enjoys a spacious garden with a pool shared with the neighbouring property. The parking has space for 3 E 4 cars. On the ground floor at garden level, we find the equipped kitchen (without a refrigerator or dishwasher), recently renovated, a quest toilet, a suite-type room (new bathroom with a shower), and a quest toilet. There is also a laundry and ironing area, a large living dining room with direct access to the norch and